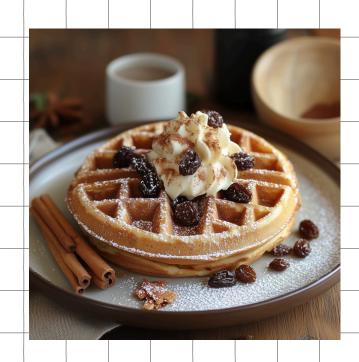

### Hot Cross Waffle

Base: Cinnamon and Raisin Complete Round Waffle

## Toppings:

- Whipped cream or Whippy Ice Cream
- Raisins or Sultanas
- Candied peel
- Dusting of cinnamon sugar

#### Tips:

Pipe a white chocolate cross on top to mimic a Hot Cross Bun.