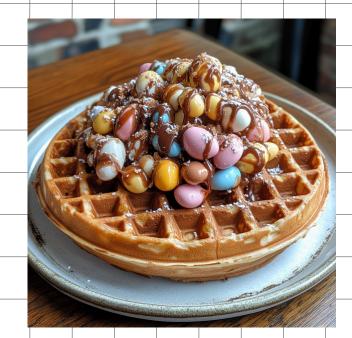

# Egg-ceptional Easter Waffle Recipes

Mini Egg Explosion Waffle

Base: Complete Round Waffle

#### **Toppings:**

- Warm chocolate sauce
- Crushed and whole Mini Eggs
- Whipped cream

#### Tips:

Finish with a chocolate bunny or chick topper.